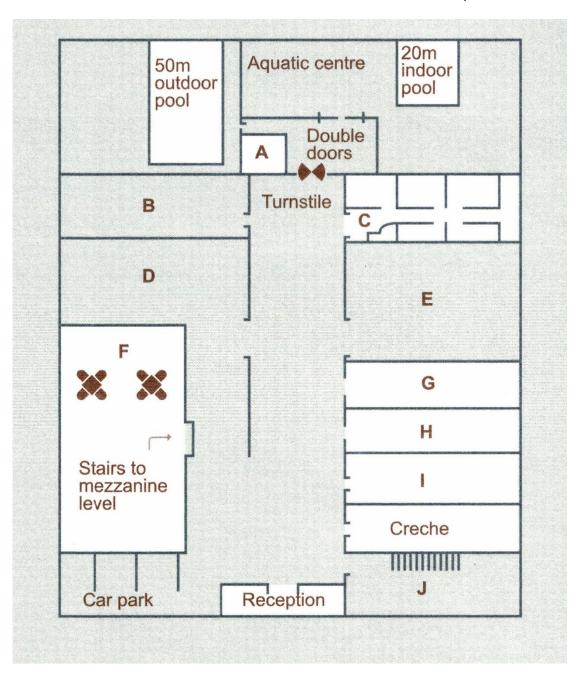

# Label the plan below.

Write the correct letter, A - J, next to the location mentioned in questions 11 -17

| 11. Administration office          |  |
|------------------------------------|--|
| <b>12</b> . Sports medicine clinic |  |
| 13. Bike racks                     |  |
| <b>14</b> . Café                   |  |
| 15. Conference room                |  |
| 16. Men's locker room              |  |
| 17. Pool shop                      |  |
| 17. 1 001 3110p                    |  |

#### **Question 18**

Choose the correct letter, A, B or C.

- The sports centre is open on public holidays from
  - **A**. 07:00 am. to 05:00 p.m.
  - **B**. 05:00 a.m. to 07:00 p.m.
  - **C**. 05:00 am, to 09:00 p.m.

#### Questions 19 -20

Choose TWO letters, A - E.

- Which TWO services are covered by the membership fee?
  - A. Personal training
  - **B**. Swim squads
  - C. Child-minding
  - D. Programme design
  - E. Tennis lessons