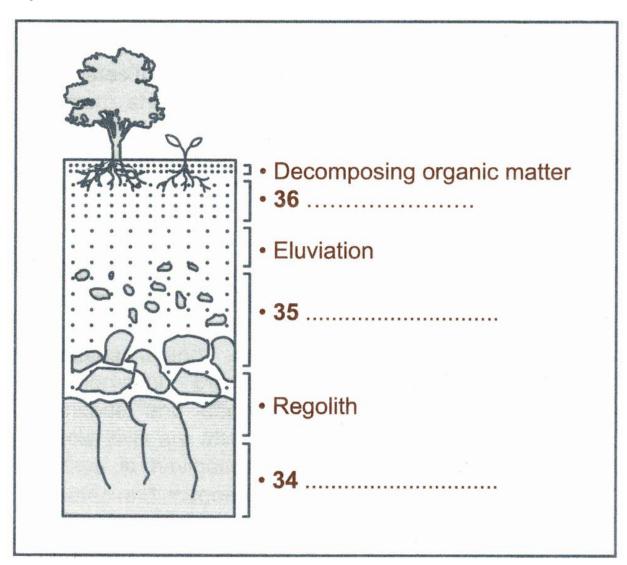

### Questions 34 - 36 Label the diagram below.

Write NO MORE THAN TWO WORDS for each answer.

### **Layers of Soil**